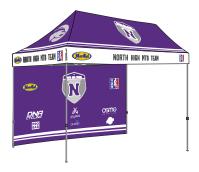

# WATH HIGH HID TEAM AND TEAM AN

\$1,100 VALUE

#### **\$968 INCLUDES:**

\$726 - 10 X 10 FULL COLOR TEAM TENT & FRAME \$176 - FULL COLOR SPONSOR BACK WALL \$66 - ROLLING BAG FOR EASY TRANSPORT

#### **\$1,135 INCLUDES:**

\$726 - 10 X 10 FULL COLOR TEAM TENT & FRAME \$176 - FULL COLOR SPONSOR BACK WALL \$167 - 12' FEATHER FLAG BOTH SIDES PRINTED \$66 - ROLLING BAG FOR EASY TRANSPORT

#### **\$2,243 INCLUDES:**

\$1320 - 10 X 20 FULL COLOR TEAM TENT & FRAME \$330 - 10 X 20 FULL COLOR SPONSOR BACK WALL \$167 - 2 - 12' FEATHER FLAG BOTH SIDES PRINTED \$176 - RUBBER TENT PLATE WEIGHTS (4) \$83 - ROLLING BAG FOR EASY TRANSPORT