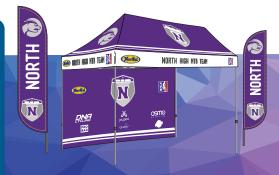

#### **\$2,243 INCLUDES:**

\$1320 - 10 X 20 FULL COLOR TEAM TENT & FRAME \$330 - 10 X 20 FULL COLOR SPONSOR BACK WALL \$167 - 2 - 12' FEATHER FLAG BOTH SIDES PRINTED \$176 - RUBBER TENT PLATE WEIGHTS (4) \$83 - ROLLING BAG FOR EASY TRANSPORT