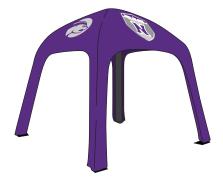

Flag Tent Connector \$26.40

Sand Bag Kit 40lbs Set of 4 \$105.60

Rubber Plate Weights Set of 4 \$176.00

10 X 10 Inflatable Square Tent \$1056.00 Add Wall for \$198.00

10 X 20 Full Color Tent with Frame \$1320.00 Add BackWall for \$330.00