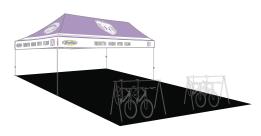

## 3 TEAM PACKAGES TO CHOOSE FROM:

COMMERCIAL GRADE TENTS

#### **\$2,243 INCLUDES:**

\$1320 - 10 X 20 FULL COLOR TEAM TENT & FRAME \$330 - 10 X 20 FULL COLOR SPONSOR BACK WALL \$167 - 2 - 12' FEATHER FLAG BOTH SIDES PRINTED \$176 - RUBBER TENT PLATE WEIGHTS (4) \$83 - ROLLING BAG FOR EASY TRANSPORT