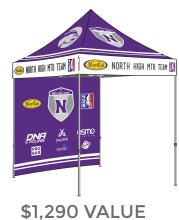

#### **\$968 INCLUDES:**

\$726 - 10 X 10 FULL COLOR TEAM TENT & FRAME \$176 - FULL COLOR SPONSOR BACK WALL \$66 - ROLLING BAG FOR EASY TRANSPORT